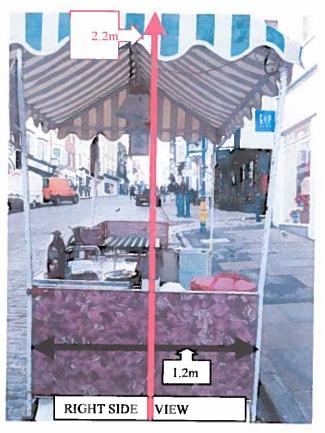

October 2018: 13, 20, 21 December 2018: 29, 30

January 2019: 05, 06, 12, 13, 19, 20, 26 February 2019: 02, 03, 09, 10, 16 March 2019: 02, 03, 09, 10, 16, 17 April 2019: 06, 07, 13, 14, 20

- 3.6 An image of the stalls provided by the applicant is attached as Appendix 3.
- 3.7 The Hygiene standards are rated as 5 by Rushmoor Borough Council.

#### Appendices:

Appendix 1: Application Form Appendix 2: Site Location

Appendix 2: Cito Editation
Appendix 3: Pictures
Appendix 4: Consultation Responses from Responsible Authorities
Appendix 5: Consultation Responses from Other Persons