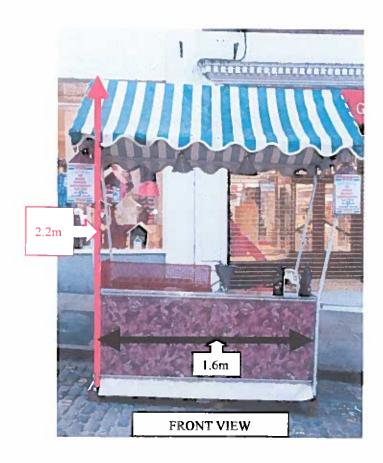

October 2018: 13, 20, 21 December 2018: 29, 30

January 2019: 05, 06, 12, 13, 19, 20, 26 February 2019: 02, 03, 09, 10, 16 March 2019: 02, 03, 09, 10, 16, 17 April 2019: 06, 07, 13, 14, 20

- 3.6 An image of the stalls provided by the applicant is attached as Appendix 3.
- 3.7 The Hygiene standards are rated as 5 by Rushmoor Borough Council.