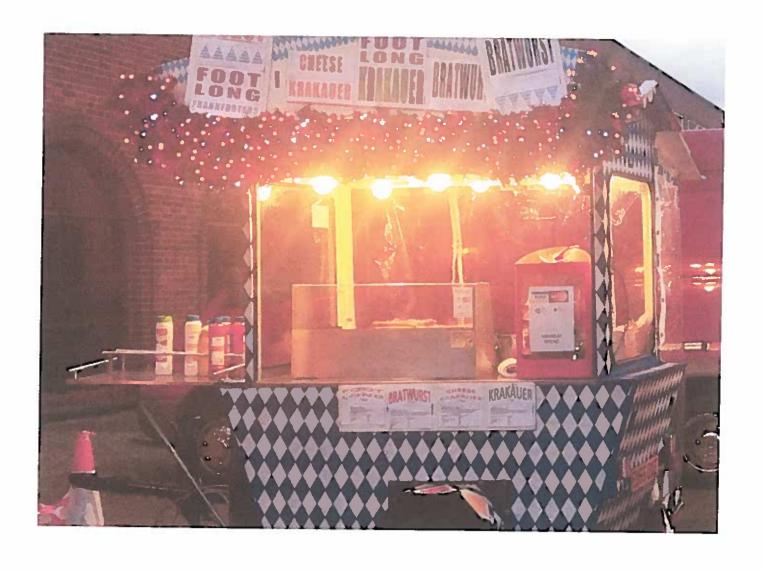

October 2018: 13, 20, 21 December 2018: 29, 30

January 2019: 05, 06, 12, 13, 19, 20, 26 February 2019: 02, 03, 09, 10, 16 March 2019: 02, 03, 09, 10, 16, 17 April 2019: 06, 07, 13, 14, 20

- 3.6 An image of the stalls provided by the applicant is attached as Appendix 3.
- 3.7 The Hygiene standards are rated as 5 by Rushmoor Borough Council.

#### Appendices:

Appendix 1: Application Form Appendix 2: Site Location

Appendix 2: Cito Editation
Appendix 3: Pictures
Appendix 4: Consultation Responses from Responsible Authorities
Appendix 5: Consultation Responses from Other Persons