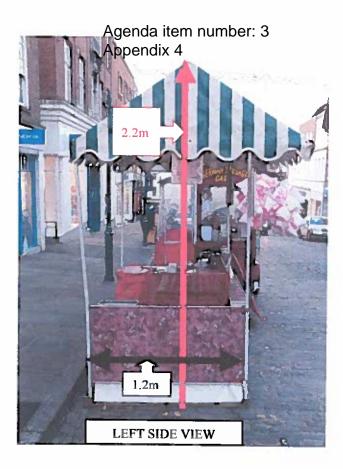

October 2018: 13, 20, 21 December 2018: 29, 30

January 2019: 05, 06, 12, 13, 19, 20, 26 February 2019: 02, 03, 09, 10, 16 March 2019: 02, 03, 09, 10, 16, 17 April 2019: 06, 07, 13, 14, 20

- 3.6 An image of the stalls provided by the applicant is attached as Appendix 3.
- 3.7 The Hygiene standards are rated as 5 by Rushmoor Borough Council.