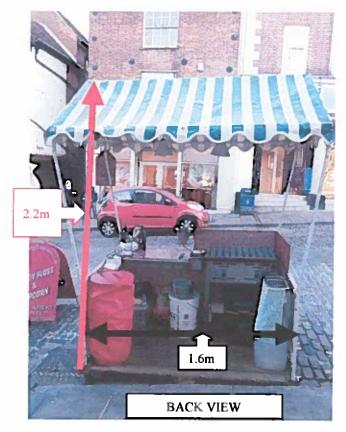

October 2018: 13, 20, 21 December 2018: 29, 30

January 2019: 05, 06, 12, 13, 19, 20, 26 February 2019: 02, 03, 09, 10, 16 March 2019: 02, 03, 09, 10, 16, 17 April 2019: 06, 07, 13, 14, 20

- 3.6 An image of the stalls provided by the applicant is attached as Appendix 3.
- 3.7 The Hygiene standards are rated as 5 by Rushmoor Borough Council.