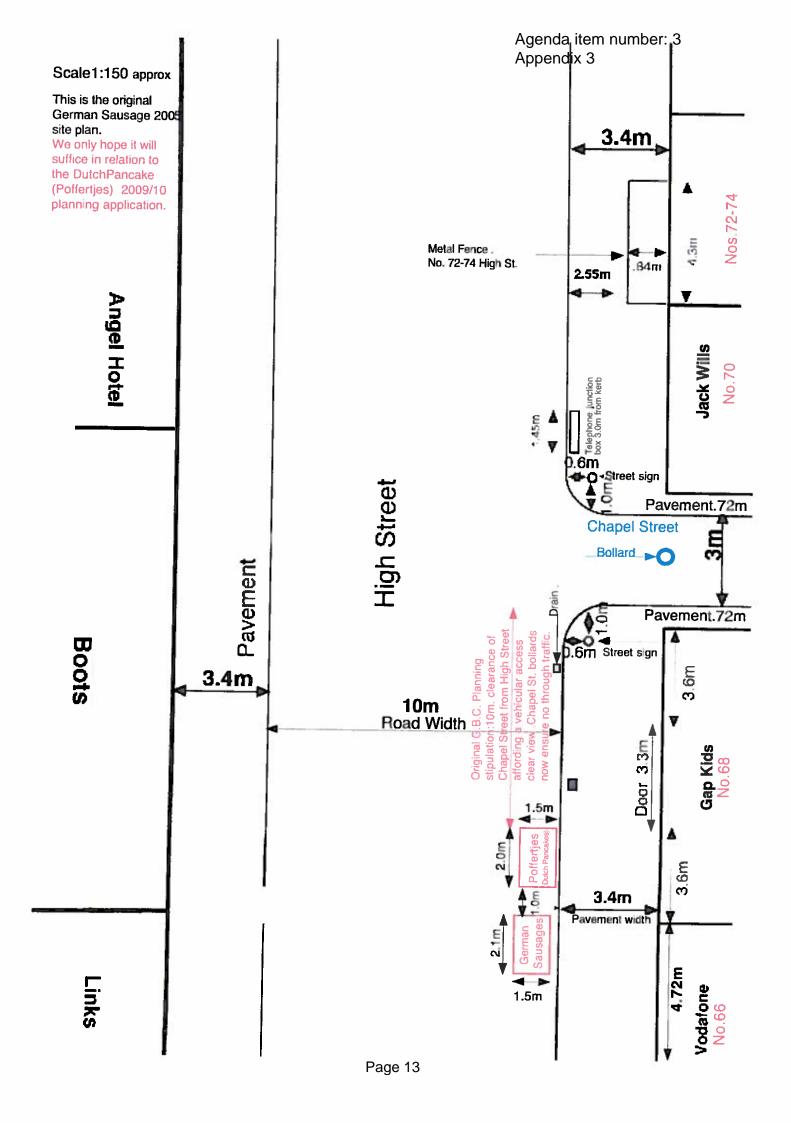

#### 1. Purpose of Report

1.1 The report asks the Licensing Regulatory Sub-Committee to consider applications for the grant of two Street Trading Consents for mobile food catering stalls on the High Street, outside GAP Kids Clothing and Vodafone. The Applications are included as Appendix 1 to this report. A site location map is attached as Appendix 2.

October 2018: 13, 20, 21 December 2018: 29, 30

January 2019: 05, 06, 12, 13, 19, 20, 26 February 2019: 02, 03, 09, 10, 16 March 2019: 02, 03, 09, 10, 16, 17 April 2019: 06, 07, 13, 14, 20

- 3.6 An image of the stalls provided by the applicant is attached as Appendix 3.
- 3.7 The Hygiene standards are rated as 5 by Rushmoor Borough Council.